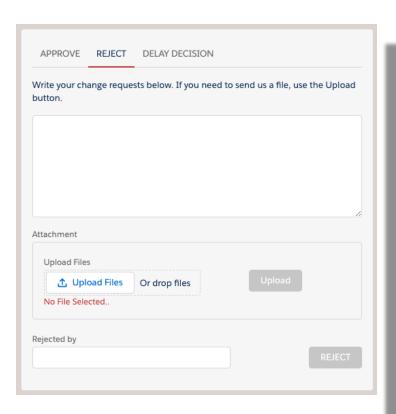

## Rejecting a Proof

Your proof will include one or more files for your review

To reject a proof and request changes, describe the changes that you need and enter your name.

This will enable the REJECT button.

You can also upload files if necessary.