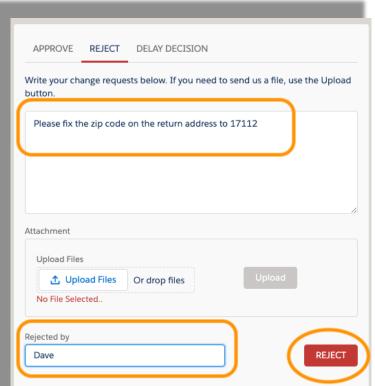

## Rejecting a Proof

Your proof will include one or more files for your review

To reject a proof and request changes, describe the changes that you need and enter your name.

This will enable the REJECT button.

You can also upload files if necessary.