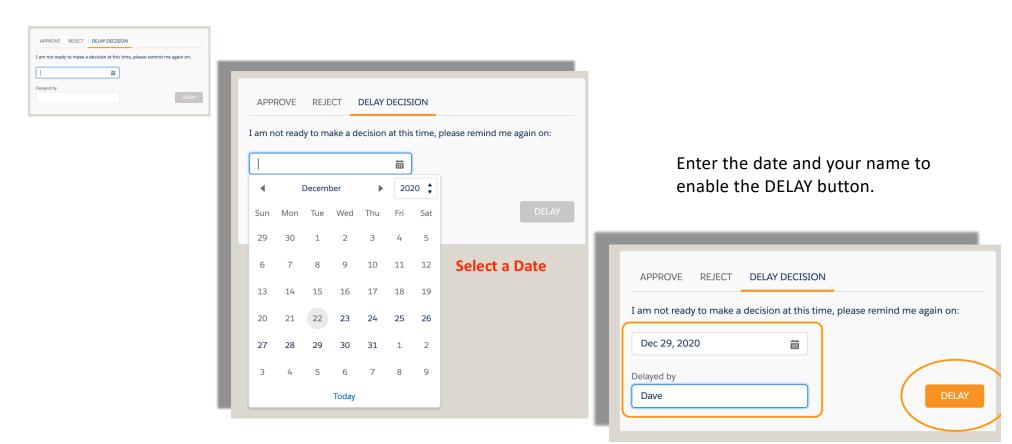

## **Delaying a Proof**

You may need some time for others in your organization to review the proofs – if you give us a date, we won't ask for approval until then.

Need help? Call 717-839-6390 and press "0"